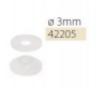

- PL Zawieszki służą do podwieszania i do podtrzymywania opraw zwiaszcza przy znacznej ich długości, aby zlikwidować zjawisko obwieszania się. Zawieszki mocowane są do profilu za pośrednictwem mocownika.
- EN Fasteners are used for the suspension and support of the fixtures, especially the long ones, in order to get rid of uneven suspension problems.

  Fasteners are mounted to the profile with a mounting bracket.
- DE Diese Befestigung wird verwendet, um die langen Elemente zu unterstützen und ein Durchblegen oder Aufschwingen zu unterbinden. Die Befestigung wird mit einer passenden Hälterung morkiert.

| zawieszka<br>fastener<br>Befestigung |           | dla profilu<br>for the profile<br>für folgende Profile | opis<br>description<br>Beschreibung                              | numer artykułu<br>article number<br>Artikelnummer |
|--------------------------------------|-----------|--------------------------------------------------------|------------------------------------------------------------------|---------------------------------------------------|
|                                      | DP-MOC    | PDS 4-ALU<br>MICRO-ALU<br>TAMI<br>PDS-O<br>REGULOR ZWK | Zawieszki DP z mocownikiem  DP fasteners with a mounting bracket | 00645                                             |
| d                                    | DP-45-MOC | 45-ALU<br>TAN-CS                                       | DP Befestigung mit passender Halterung                           | 00652                                             |