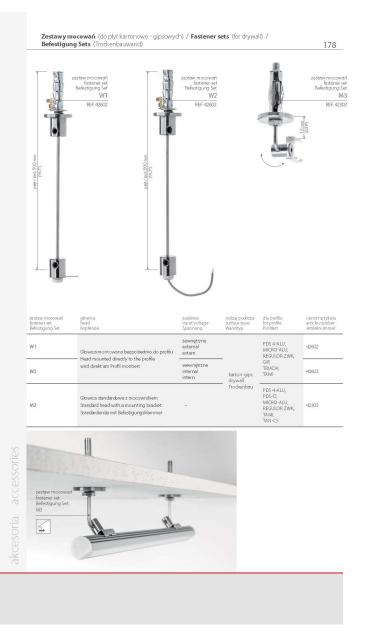

ki DP-MOC 177

example of connecting fixtures and suspending them with the use of a DP–MOC fastener

Beispiel einer Verbindung zweier Profile unter Verwendung einer DP-IMOC Befestigung

Mocownik zawieszki podtrzymuje obydwie oprawy, osłonka biegnie przełotowo przez miejsze ich styku, zespalając je. Ten sposób pozwala na lązenie opraw w długie cłągi świecące nieprzerwaną linią świata.

The mounting bracket of the fastener supports both fixtures; the cover runs across the connection, uniting them. This allows you to connect fixtures in long and unbroken lines of light.

Die Befestigungsklammer hält beide Profile. Die Abdeckung verläuft über beide Profile und verbindet diese. Das ermöglicht den Bau eilem E ucuhte mit großer Länge und ununterbrochener Lichtlinie.

generated by the shopGold









179



| zestaw mocowań<br>fastener set<br>Befestigung Set | głowica<br>head<br>Kopfende                                                    | rodzaj podłoża<br>surface type<br>Wandtyp     | dla profilu<br>for profile<br>Profilart | numer artykulu<br>article number<br>Artikelnummer |
|---------------------------------------------------|--------------------------------------------------------------------------------|-----------------------------------------------|-----------------------------------------|---------------------------------------------------|
| M4                                                | Glowica standardowa z mocownikiem  Standard head with a mounting bracket       | mur, kamień, beton<br>wall, stone, concrete   | PDS 4-ALU,<br>PDS-O,<br>MICRO-ALU,      | 42301