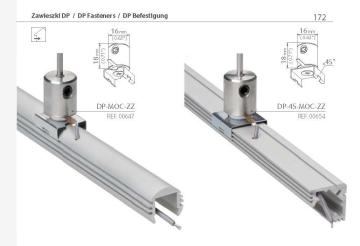

- Pl. Zawieczki zadlające ZZ dłużą do podwieszania i podrzzymywania profili, a jednocześnie do poprowadzenia zasilania paska LED.
  Zawieczki knoowane sądo pofilu za pośrednictwem mocownika
  Zawieczki knoikącasienia zawnetrzepo przenzoczne a gło poznoczeńsią prądu o rapięciu 12 124 V. Jedną zawieczkią zasilany jed jeden biegun pagłu.
  W tym przypadku prąd jednego bieguna płynie po wysięgniku mocowania.
- EN Electricity consluctive ZZ fasterers are designed for the suspension and support of the profiles, and also to supply power to the LED strip. Fasteners are mounted to the profile with a mounting backet. External electricity conductive Betterers are used for the transfer of power voltage of 12 and 24V. One side of the LED is powered by one fastener, in this case, electricity from one side of the LED flows along one arm.
- DE Die Verbindungselemente sind gleichzeitig Befestigung und Stromzuführung. Es werden zwei Befestigungen benötigt, um den Stromkreis zu schließen. Sie sind für eine Versorgungsspannung von 12V - 24V ausgelegt.

| zawieszka<br>fastener<br>Befestigung |             | dla profilu<br>for the profile<br>für folgende Profile | opis<br>description<br>Beschreibung                                                                   | zasilanie<br>input voltage<br>Spannung | numer artykulu<br>artic le number<br>Artikelnummer |
|--------------------------------------|-------------|--------------------------------------------------------|-------------------------------------------------------------------------------------------------------|----------------------------------------|----------------------------------------------------|
|                                      |             | PDS 4-ALU<br>MICRO-ALU                                 |                                                                                                       | 12 V                                   |                                                    |
| NE.                                  | >4MOG-ZZ    | TAMI<br>PDS-O<br>REGULOR ZWK                           | z mocownikiem, z zasilaniem zewnętrznym<br>DP fasteners with a mounting bracket                       | 24 V                                   | - 00647                                            |
|                                      | ·45-MOC-ZZ  | 45-ALU                                                 | and external supply of power<br>DP Befestigung mit einer Halteklammer<br>und externer Stromversorgung | 12 V                                   | - 00654                                            |
| NE.                                  | THO TWO CZZ | TAN-CS                                                 |                                                                                                       | 24 V                                   | - 0004                                             |