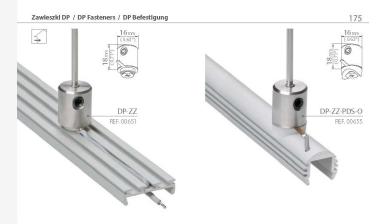

- Pl. Zawieczki zadlające ZZ dłużą do podwieszania i podrzzymywania profili, a jednocześnie do poprowadzenia zasilania paska LED.
  Zawieczki knoowane sądo pofilu za pośrednictwem mocownika
  Zawieczki knoikącasienia zawnetrzepo przenzoczne a gło poznoczeńsią prądu o rapięciu 12 124 V. Jedną zawieczkią zasilany jed jeden biegun pagłu.
  W tym przypadku prąd jednego bieguna płynie po wysięgniku mocowania.
- EN Electricity consluctive ZZ fasterers are designed for the suspension and support of the profiles, and also to supply power to the LED strip. Fasteners are mounted to the profile with a mounting backet. External electricity conductive Betterers are used for the transfer of power voltage of 12 and 24V. One side of the LED is powered by one fastener, in this case, electricity from one side of the LED flows along one arm.
- DE Die Verbindungselemente sind gleichzeitig Befestigung und Stromzuführung. Es werden zwei Befestigungen benötigt, um den Stromkreis zu schließen. Sie sind für eine Versorgungsspannung von 12V - 24V ausgelegt.

| zawieszka<br>fastener<br>Befestigung |             | dla profilu<br>for the profile<br>für folgende Profile | opis<br>description<br>Beschreibung                                                                   | zasilanie<br>input voltage<br>Spannung | numer artykulu<br>artic le number<br>Artikelnummer |
|--------------------------------------|-------------|--------------------------------------------------------|-------------------------------------------------------------------------------------------------------|----------------------------------------|----------------------------------------------------|
|                                      |             | PDS 4-ALU<br>MICRO-ALU                                 |                                                                                                       | 12 V                                   |                                                    |
| NE.                                  | >4MOG-ZZ    | TAMI<br>PDS-O<br>REGULOR ZWK                           | z mocownikiem, z zasilaniem zewnętrznym<br>DP fasteners with a mounting bracket                       | 24 V                                   | - 00647                                            |
|                                      | ·45-MOC-ZZ  | 45-ALU                                                 | and external supply of power<br>DP Befestigung mit einer Halteklammer<br>und externer Stromversorgung | 12 V                                   | - 00654                                            |
| NE.                                  | THO TWO CZZ | TAN-CS                                                 |                                                                                                       | 24 V                                   | - 0004                                             |

przewód łączący biegun pasła LEDz wysięgnikiem jest riewidoczny the cable connecting the LED strip with the arm is out-of-sight unsichtbare Kabelfuhrung

- Pl. Zawieszki zadlające 20 służą do podwieszania i podtrzymywania profili, a jednocześnie do poprowadzenia zasilania paska LED. Zawieszki moowane są do pofilu za podednictwem mocownika. Zawieszki funiącą zadlania wwenturzenog przesnoczenone są do przenoczena prądu o napięciu 12 i 24 V Jedną zawieszkią zasilany jest jeden biegun prądu. W tym przypadku prąd jednego bieguna płyrie po wysięgmiku mocowania.
- EN Electricity conductive ZO fasteners are designed for the suspension and support of the profiles, and also to provide a supply of power to the LED strip. Fasteners are mounted to the profile with a mounting bucklet internal electricity conductive fasteners are used for the transfer of power voltage of 12 and 24 V. One side of the LED is powered by one fastener. In this case, electricity from one side of the LED flows along one arm.
- DE Die ZO Befestigung ist gleichzeitig auch Stromzuführung.
  Die Befestigung wird mit den klammern ausgeführt.
  Die Spannungsverzogung erföllt, innerhalb der Halbeung.
  Eine Seite der Befestigung führt einen Pol der 12V oder 24V Versorgung zu den LEDs.

| zawieszka<br>fastener<br>Befestigung |                | dla profilu<br>for the profile<br>für folgende Profile | opis<br>description<br>Beschreibung                                                                        | zasilanie<br>input voltage<br>Spannung | numerartykułu<br>article number<br>Artikelnummer |
|--------------------------------------|----------------|--------------------------------------------------------|------------------------------------------------------------------------------------------------------------|----------------------------------------|--------------------------------------------------|
| •                                    | DP-MOC-ZO      | PDS 4-ALU<br>MICRO-ALU<br>TAMI                         |                                                                                                            | 12 V                                   | - 00646                                          |
| No.                                  | DP-MOC20       | PDS-O<br>REGULOR ZWK                                   | z mocownikiem z zasilaniem wewnętrznym  DP fasteners with a mounting bracket and internal supply  of power | 24 V                                   | - 00646                                          |
| •                                    | DP-45-MOC-ZO   | 45-ALU                                                 | Befestigung mit einer Befestigungsklammer<br>und interner Stromversorgung                                  | 12 V                                   | - 00653                                          |
|                                      | DF *45 1010C20 | TAN-C5                                                 |                                                                                                            | 24 V                                   | — 00633                                          |