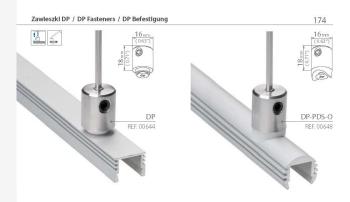

- PL Zawieszki służą do podwieszania i do podtrzymywania opraw zwiaszcza przy znacznej ich długości, aby zlikwidować zjawisko obwieszania się. Zawieszki mocowane są do profilu za pośrednictwem mocownika.
- EN Fasteners are used for the suspension and support of the fixtures, especially the long ones, in order to get rid of uneven suspension problems.

  Fasteners are mounted to the profile with a mounting bracket.
- DE Diese Befestigung wird verwendet, um die langen Elemente zu unterstützen und ein Durchblegen oder Aufschwingen zu unterbinden. Die Befestigung wird mit einer passenden Hälterung morkiert.

| zawieszka<br>fastener<br>Befestigung |           | dla profilu<br>for the profile<br>für folgende Profile | opis<br>description<br>Beschreibung                              | numer artykułu<br>article number<br>Artikelnummer |
|--------------------------------------|-----------|--------------------------------------------------------|------------------------------------------------------------------|---------------------------------------------------|
|                                      | DP-MOC    | PDS 4-ALU<br>MICRO-ALU<br>TAMI<br>PDS-O<br>REGULOR ZWK | Zawieszki DP z mocownikiem  DP fasteners with a mounting bracket | 00645                                             |
| d                                    | DP-45-MOC | 45-ALU<br>TAN-CS                                       | DP Befestigung mit passender Halterung                           | 00652                                             |