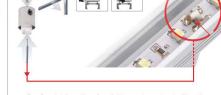

akresoria arressorie

powered ligracy jeden z bisgunder pada LED, z przyłgazem zawieszki jett w małym flagmencie wodoczny na zewnątrz opiawy the cable connecting one sale of the LED strip with the electrical connection of the fasteries is zawly sale countain of the fasteries is zawly sale countain of the fasteries is zawly sale countain of the fasteries is zawly sale countain.

przewód łączący biegun pasła LEDz wysięgnikiem jest riewidoczny the cable connecting the LED strip with the arm is out-of-sight unsichtbare Kabelfuhrung

- Pl. Zawieszki zadlające 20 służą do podwieszania i podtrzymywania profili, a jednocześnie do poprowadzenia zasilania paska LED. Zawieszki moowane są do pofilu za podednictwem mocownika. Zawieszki funiącą zadlania wwenturzenog przesnoczenone są do przenoczena prądu o napięciu 12 i 24 V Jedną zawieszkią zasilany jest jeden biegun prądu. W tym przypadku prąd jednego bieguna płyrie po wysięgmiku mocowania.
- EN Electricity conductive ZO fasteners are designed for the suspension and support of the profiles, and also to provide a supply of power to the LED strip. Fasteners are mounted to the profile with a mounting bucklet internal electricity conductive fasteners are used for the transfer of power voltage of 12 and 24 V. One side of the LED is powered by one fastener. In this case, electricity from one side of the LED flows along one arm.
- DE Die ZO Befestigung ist gleichzeitig auch Stromzuführung.
  Die Befestigung wird mit den klammern ausgeführt.
  Die Spannungsverzogung erföllt, innerhalb der Halbeung.
  Eine Seite der Befestigung führt einen Pol der 12V oder 24V Versorgung zu den LEDs.