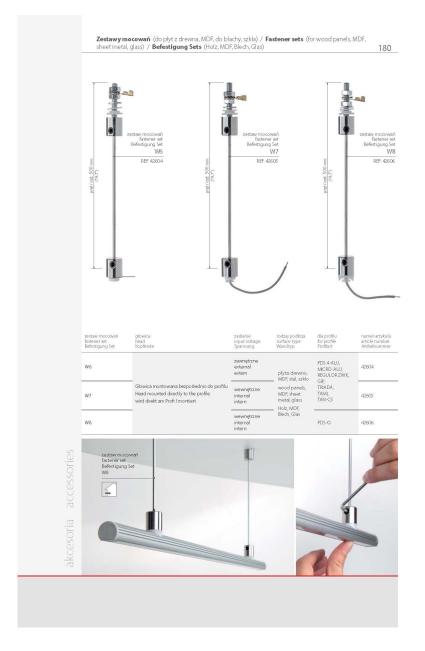

| zawieszka<br>fastener<br>Befestigung |           | dla profilu<br>for the profile<br>für folgende Profile | opis<br>description<br>Beschreibung                              | numer artykułu<br>article number<br>Artikelnummer |
|--------------------------------------|-----------|--------------------------------------------------------|------------------------------------------------------------------|---------------------------------------------------|
|                                      | DP-MOC    | PDS 4-ALU<br>MICRO-ALU<br>TAMI<br>PDS-O<br>REGULOR ZWK | Zawieszki DP z mocownikiem  DP fasteners with a mounting bracket | 00645                                             |
| d                                    | DP-45-MOC | 45-ALU<br>TAN-CS                                       | DP Befestigung mit passender Halterung                           | 00652                                             |

| zawieszka<br>fastener<br>Befestigung |             | dla profilu<br>for the profile<br>für folgende Profile | opis<br>description<br>Beschreibung                                                                   | zasilanie<br>input voltage<br>Spannung | numer artykulu<br>artic le number<br>Artikelnummer |
|--------------------------------------|-------------|--------------------------------------------------------|-------------------------------------------------------------------------------------------------------|----------------------------------------|----------------------------------------------------|
|                                      |             | PDS 4-ALU<br>MICRO-ALU                                 |                                                                                                       | 12 V                                   |                                                    |
| NE.                                  | >4MOG-ZZ    | TAMI<br>PDS-O<br>REGULOR ZWK                           | z mocownikiem, z zasilaniem zewnętrznym<br>DP fasteners with a mounting bracket                       | 24 V                                   | - 00647                                            |
|                                      | ·45-MOC-ZZ  | 45-ALU                                                 | and external supply of power<br>DP Befestigung mit einer Halteklammer<br>und externer Stromversorgung | 12 V                                   | - 00654                                            |
| NE.                                  | THO TWO CZZ | TAN-CS                                                 |                                                                                                       | 24 V                                   | - 0004                                             |

| zawieszka<br>fastener<br>Befestigung |                | dla profilu<br>for the profile<br>für folgende Profile | opis<br>description<br>Beschreibung                                                                        | zasilanie<br>input voltage<br>Spannung | numerartykułu<br>article number<br>Artikelnummer |
|--------------------------------------|----------------|--------------------------------------------------------|------------------------------------------------------------------------------------------------------------|----------------------------------------|--------------------------------------------------|
| •                                    | DP-MOC-ZO      | PDS 4-ALU<br>MICRO-ALU<br>TAMI                         |                                                                                                            | 12 V                                   | - 00646                                          |
| No.                                  | DP-MOC20       | PDS-O<br>REGULOR ZWK                                   | z mocownikiem z zasilaniem wewnętrznym  DP fasteners with a mounting bracket and internal supply  of power | 24 V                                   | - 00646                                          |
| •                                    | DP-45-MOC-ZO   | 45-ALU                                                 | Befestigung mit einer Befestigungsklammer<br>und interner Stromversorgung                                  | 12 V                                   | - 00653                                          |
|                                      | DF *45 1010C20 | TAN-C5                                                 |                                                                                                            | 24 V                                   | — 00633                                          |