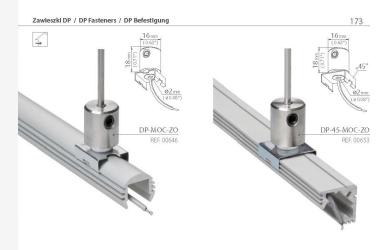

przewód łączący biegun pasła LEDz wysięgnikiem jest riewidoczny the cable connecting the LED strip with the arm is out-of-sight unsichtbare Kabelfuhrung

- Pl. Zawieszki zadlające 20 służą do podwieszania i podtrzymywania profili, a jednocześnie do poprowadzenia zasilania paska LED. Zawieszki moowane są do pofilu za podednictwem mocownika. Zawieszki funiącą zadlania wwenturzenog przesnoczenone są do przenoczena prądu o napięciu 12 i 24 V Jedną zawieszkią zasilany jest jeden biegun prądu. W tym przypadku prąd jednego bieguna płyrie po wysięgmiku mocowania.
- EN Electricity conductive ZO fasteners are designed for the suspension and support of the profiles, and also to provide a supply of power to the LED strip. Fasteners are mounted to the profile with a mounting bucklet internal electricity conductive fasteners are used for the transfer of power voltage of 12 and 24 V. One side of the LED is powered by one fastener. In this case, electricity from one side of the LED flows along one arm.
- DE Die ZO Befestigung ist gleichzeitig auch Stromzuführung.
  Die Befestigung wird mit den klammern ausgeführt.
  Die Spannungsverzogung erföllt, innerhalb der Halbeung.
  Eine Seite der Befestigung führt einen Pol der 12V oder 24V Versorgung zu den LEDs.

| zawieszka<br>fastener<br>Befestigung |                | dla profilu<br>for the profile<br>für folgende Profile | opis<br>description<br>Beschreibung                                                                        | zasilanie<br>input voltage<br>Spannung | numerartykułu<br>article number<br>Artikelnummer |
|--------------------------------------|----------------|--------------------------------------------------------|------------------------------------------------------------------------------------------------------------|----------------------------------------|--------------------------------------------------|
| •                                    | DP-MOC-ZO      | PDS 4-ALU<br>MICRO-ALU<br>TAMI                         |                                                                                                            | 12 V                                   | - 00646                                          |
| No.                                  | DP-MOC20       | PDS-O<br>REGULOR ZWK                                   | z mocownikiem z zasilaniem wewnętrznym  DP fasteners with a mounting bracket and internal supply  of power | 24 V                                   | - 00646                                          |
| •                                    | DP-45-MOC-ZO   | 45-ALU                                                 | Befestigung mit einer Befestigungsklammer<br>und interner Stromversorgung                                  | 12 V                                   | - 00653                                          |
|                                      | DF *45 1010C20 | TAN-C5                                                 |                                                                                                            | 24 V                                   | — 00633                                          |