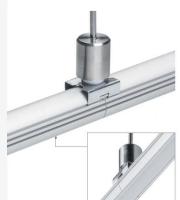

- PL Zawieszki służą do podwieszania i do podtrzymywania opraw zwiaszcza przy znacznej ich długości, aby zlikwidować zjawisko obwieszania się. Zawieszki mocowane są do profilu za pośrednictwem mocownika.
- EN Fasteners are used for the suspension and support of the fixtures, especially the long ones, in order to get rid of uneven suspension problems.

  Fasteners are mounted to the profile with a mounting bracket.
- DE Diese Befestigung wird verwendet, um die langen Elemente zu unterstützen und ein Durchblegen oder Aufschwingen zu unterbinden. Die Befestigung wird mit einer passenden Hälterung morkiert.