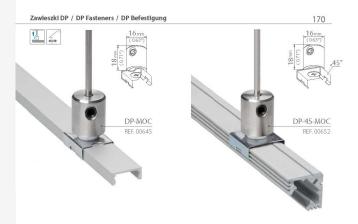

- PL Zawieszki służą do podwieszania i do podtrzymywania opraw zwiaszcza przy znacznej ich długości, aby zlikwidować zjawisko obwieszania się. Zawieszki mocowane są do profilu za pośrednictwem mocownika.
- EN Fasteners are used for the suspension and support of the fixtures, especially the long ones, in order to get rid of uneven suspension problems.

  Fasteners are mounted to the profile with a mounting bracket.
- DE Diese Befestigung wird verwendet, um die langen Elemente zu unterstützen und ein Durchblegen oder Aufschwingen zu unterbinden. Die Befestigung wird mit einer passenden Hälterung morkiert.

| zawieszka<br>fastener<br>Befestigung |           | dla profilu<br>for the profile<br>für folgende Profile | opis<br>description<br>Beschreibung                              | numer artykułu<br>article number<br>Artikelnummer |
|--------------------------------------|-----------|--------------------------------------------------------|------------------------------------------------------------------|---------------------------------------------------|
|                                      | DP-MOC    | PDS 4-ALU<br>MICRO-ALU<br>TAMI<br>PDS-O<br>REGULOR ZWK | Zawieszki DP z mocownikiem  DP fasteners with a mounting bracket | 00645                                             |
| d                                    | DP-45-MOC | 45-ALU<br>TAN-CS                                       | DP Befestigung mit passender Halterung                           | 00652                                             |