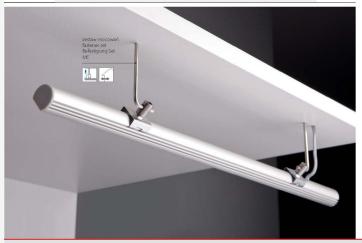

- PL Zawieszki służą do podwieszania i do podtrzymywania opraw zwiaszcza przy znacznej ich długości, aby zlikwidować zjawisko obwieszania się. Zawieszki mocowane są do profilu za pośrednictwem mocownika.
- EN Fasteners are used for the suspension and support of the fixtures, especially the long ones, in order to get rid of uneven suspension problems.

  Fasteners are mounted to the profile with a mounting bracket.
- DE Diese Befestigung wird verwendet, um die langen Elemente zu unterstützen und ein Durchblegen oder Aufschwingen zu unterbinden. Die Befestigung wird mit einer passenden Hälterung morkiert.