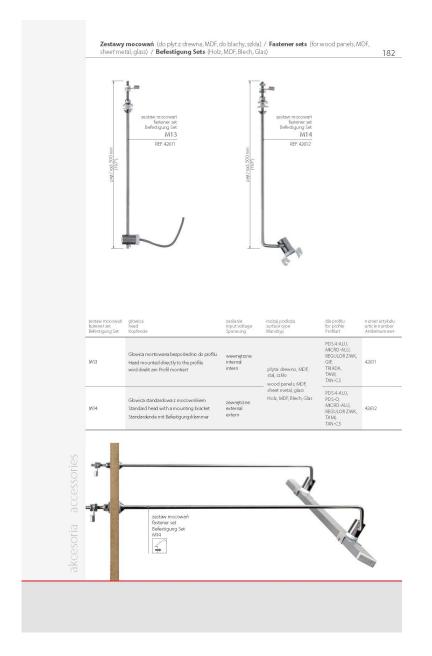

o do profilu  Head mounted directly to the profile wird direkt am Profil montiert | zewnętrzne<br>external<br>extern       |                                                                                                           | PDS 4-ALU,<br>MICRO-ALU,<br>REGULOR ZWK,                              | 42609                                             |
| M12                                               |                                                                                                                | wewnętrzne<br>internal<br>intern       | <del></del>                                                                                               | GIP,<br>TRIADA,<br>TAMI,<br>TAN-CS                                    | 42610                                             |