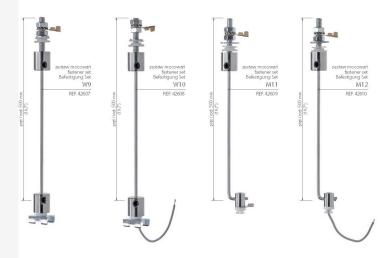

-------|--------------------------------------------------------------------------------|-----------------------------------------------|-----------------------------------------|---------------------------------------------------|
| M4                                                | Glowica standardowa z mocownikiem  Standard head with a mounting bracket       | mur, kamień, beton<br>wall, stone, concrete   | PDS 4-ALU,<br>PDS-O,<br>MICRO-ALU,      | 42301                                             |
| MS                                                | Standard nead with a mounting practice<br>Standardende mit Befestigungsklammer | wali, stone, concrete<br>Mauer, Ziegel, Beton | REGULOR ZWK,<br>TAMI,<br>TAN-CS         | 42302                                             |









181



| zestaw mocowań<br>fastener set<br>Befestigung Set | głowica<br>head<br>Kopfende                                                                                    | zasilanie<br>input voltage<br>Spannung | rodzaj podłoża<br>surface type<br>Wand typ                                                                | dla profilu<br>for profile<br>Profilart                               | numer artykułu<br>article number<br>Artikelnummer |
|---------------------------------------------------|----------------------------------------------------------------------------------------------------------------|----------------------------------------|-----------------------------------------------------------------------------------------------------------|-------------------------------------------