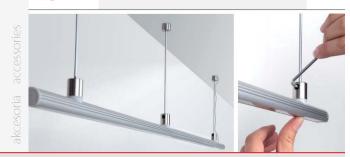

akresoria arressorie

powered ligracy jeden z bisgunder pada LED, z przyłgazem zawieszki jett w małym flagmencie wodoczny na zewnątrz opiawy the cable connecting one sale of the LED strip with the electrical connection of the fasteries is zawly sale countain of the fasteries is zawly sale countain of the fasteries is zawly sale countain of the fasteries is zawly sale countain.

- Pl. Zawieczki zadlające ZZ dłużą do podwieszania i podrzzymywania profili, a jednocześnie do poprowadzenia zasilania paska LED.
  Zawieczki knoowane sądo pofilu za pośrednictwem mocownika
  Zawieczki knoikącasienia zawnetrzepo przenzoczne a gło poznoczeńsią prądu o rapięciu 12 124 V. Jedną zawieczkią zasilany jed jeden biegun pagłu.
  W tym przypadku prąd jednego bieguna płynie po wysięgniku mocowania.
- EN Electricity consluctive ZZ fasterers are designed for the suspension and support of the profiles, and also to supply power to the LED strip. Fasteners are mounted to the profile with a mounting backet. External electricity conductive Betterers are used for the transfer of power voltage of 12 and 24V. One side of the LED is powered by one fastener, in this case, electricity from one side of the LED flows along one arm.
- DE Die Verbindungselemente sind gleichzeitig Befestigung und Stromzuführung. Es werden zwei Befestigungen benötigt, um den Stromkreis zu schließen. Sie sind für eine Versorgungsspannung von 12V - 24V ausgelegt.

przewód łączący biegun pasła LEDz wysięgnikiem jest riewidoczny the cable connecting the LED strip with the arm is out-of-sight unsichtbare Kabelfuhrung

- Pl. Zawieszki zadlające 20 służą do podwieszania i podtrzymywania profili, a jednocześnie do poprowadzenia zasilania paska LED. Zawieszki moowane są do pofilu za podednictwem mocownika. Zawieszki funiącą zadlania wwenturzenog przesnoczenone są do przenoczena prądu o napięciu 12 i 24 V Jedną zawieszkią zasilany jest jeden biegun prądu. W tym przypadku prąd jednego bieguna płyrie po wysięgmiku mocowania.
- EN Electricity conductive ZO fasteners are designed for the suspension and support of the profiles, and also to provide a supply of power to the LED strip. Fasteners are mounted to the profile with a mounting bucklet internal electricity conductive fasteners are used for the transfer of power voltage of 12 and 24 V. One side of the LED is powered by one fastener. In this case, electricity from one side of the LED flows along one arm.
- DE Die ZO Befestigung ist gleichzeitig auch Stromzuführung.
  Die Befestigung wird mit den klammern ausgeführt.
  Die Spannungsverzogung erföllt, innerhalb der Halbeung.
  Eine Seite der Befestigung führt einen Pol der 12V oder 24V Versorgung zu den LEDs.