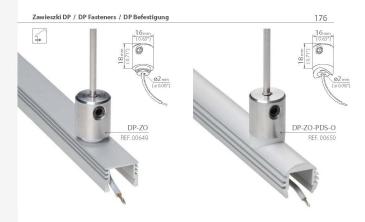

przewód łączący biegun pasła LEDz wysięgnikiem jest riewidoczny the cable connecting the LED strip with the arm is out-of-sight unsichtbare Kabelfuhrung

- Pl. Zawieszki zadlające 20 służą do podwieszania i podtrzymywania profili, a jednocześnie do poprowadzenia zasilania paska LED. Zawieszki moowane są do pofilu za podednictwem mocownika. Zawieszki funiącą zadlania wwenturzenog przesnoczenone są do przenoczena prądu o napięciu 12 i 24 V Jedną zawieszkią zasilany jest jeden biegun prądu. W tym przypadku prąd jednego bieguna płyrie po wysięgmiku mocowania.
- EN Electricity conductive ZO fasteners are designed for the suspension and support of the profiles, and also to provide a supply of power to the LED strip. Fasteners are mounted to the profile with a mounting bucklet internal electricity conductive fasteners are used for the transfer of power voltage of 12 and 24 V. One side of the LED is powered by one fastener. In this case, electricity from one side of the LED flows along one arm.
- DE Die ZO Befestigung ist gleichzeitig auch Stromzuführung.
  Die Befestigung wird mit den klammern ausgeführt.
  Die Spannungsverzogung erföllt, innerhalb der Halbeung.
  Eine Seite der Befestigung führt einen Pol der 12V oder 24V Versorgung zu den LEDs.

| zawieszka<br>fastener<br>Befestigung |                | dla profilu<br>for the profile<br>für folgende Profile | opis<br>description<br>Beschreibung                                                                        | zasilanie<br>input voltage<br>Spannung | numerartykułu<br>article number<br>Artikelnummer |
|--------------------------------------|----------------|--------------------------------------------------------|------------------------------------------------------------------------------------------------------------|----------------------------------------|--------------------------------------------------|
| •                                    | DP-MOC-ZO      | PDS 4-ALU<br>MICRO-ALU<br>TAMI                         |                                                                                                            | 12 V                                   | - 00646                                          |
| No.                                  | DP-MOC20       | PDS-O<br>REGULOR ZWK                                   | z mocownikiem z zasilaniem wewnętrznym  DP fasteners with a mounting bracket and internal supply  of power | 24 V                                   | - 00646                                          |
| •                                    | DP-45-MOC-ZO   | 45-ALU                                                 | Befestigung mit einer Befestigungsklammer<br>und interner Stromversorgung                                  | 12 V                                   | - 00653                                          |
|                                      | DF *45 1010C20 | TAN-C5                                                 |                                                                                                            | 24 V                                   | — 00633                                          |