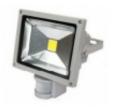

## 20W LED Floodlight U.S. equivalent of a halogen 200W - - With motion sensor

| Price        | 69.59 Euro |
|--------------|------------|
| Availability | On order   |
| Number       | 392        |
| Manufacturer | RESTAN     |

## **Product description**

Supply voltage: 220-240V 50-60 Hz

Power rating: 20W

Dimensions: 185 x 225 x 130mm

Weight: 4500g, Housing: Metal, Energy Efficiency: A

Color Temperature: 4000-6000K,

Beam angle: 140 °