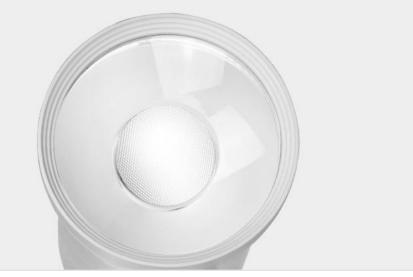

## Lens

Acrylic lens,high transmittance & even lighting, perfect lighting effect