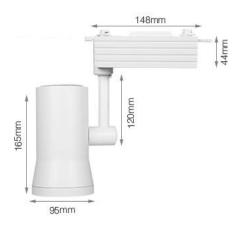

Power: 25W Voltage: AC86-265V / 50-60Hz Kelvin: WW(2700-3200K) / CW(6000-6500K) Luminous Flux: 2000LM Luminous Efficiency: 83LM/W CRI: >80 Wire Type[]2 wires Rotating Angle[]Horizontal 350° & Vertical 350° Beam Angle: 30° PF: >0.92 Material: Aluminum+Transparent lens Control Distance: 30m Application Areas: KTVs, Bars, galleries, shopping mall

Similarly constructed is called. and the English language downlight luminaire that is intended to be built. Its diameter is 12cm assembly so that fits most ceilings and fit in lighting furniture, wall cavities etc. It is not the foreign applicable also on industrial scale, or commercially in modern recesses restaurant or bar. It lights up the space in one direction, but with a large diffusion of light.