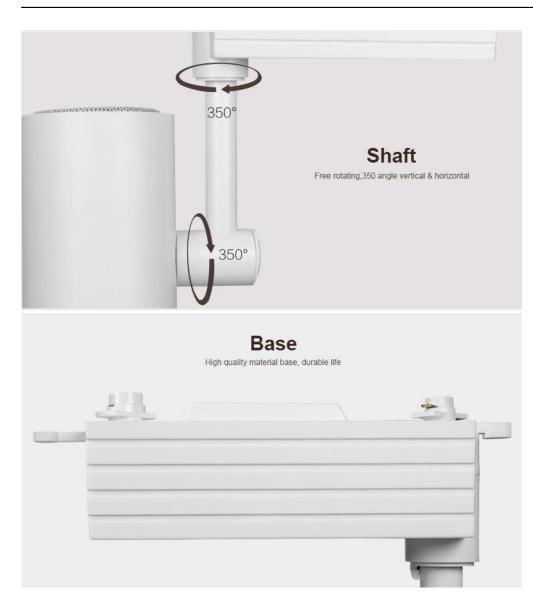

Power: 25W Voltage: AC86-265V / 50-60Hz Kelvin: WW(2700-3200K) / CW(6000-6500K) Luminous Flux: 2000LM Luminous Efficiency: 83LM/W CRI: >80 Wire Type[]2 wires Rotating Angle[]Horizontal 350° & Vertical 350° Beam Angle: 30° PF: >0.92 Material: Aluminum+Transparent lens Control Distance: 30m Application Areas: KTVs, Bars, galleries, shopping mall