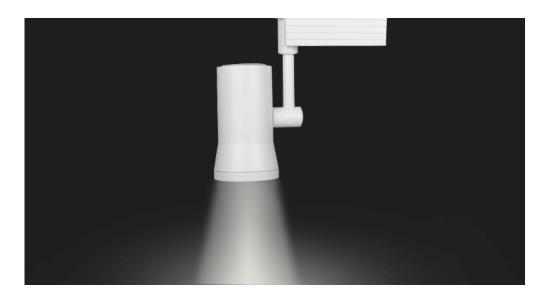

Power: 25W Voltage: AC86-265V / 50-60Hz Kelvin: WW(2700-3200K) / CW(6000-6500K) Luminous Flux: 2000LM Luminous Efficiency: 83LM/W CRI: >80 Wire Type[]2 wires Rotating Angle[]Horizontal 350° & Vertical 350° Beam Angle: 30° PF: >0.92 Material: Aluminum+Transparent lens Control Distance: 30m Application Areas: KTVs, Bars, galleries, shopping mall

Similarly constructed is called. and the English language downlight luminaire that is intended to be built. Its diameter is 12cm assembly so that fits most ceilings and fit in lighting furniture, wall cavities etc. It is not the foreign applicable also on industrial scale, or commercially in modern recesses restaurant or bar. It lights up the space in one direction, but with a large diffusion of light.