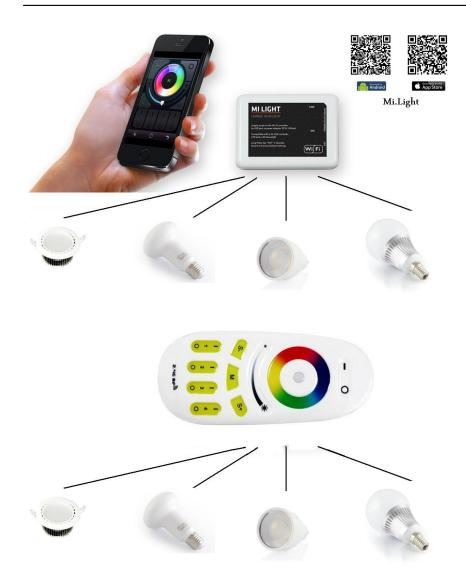

## Product description

Multifunctional device acting as a controller, it allows you to control lighting via Wi-Fi in your home using devices operating on Android or IOS.

Router MI LIGHT allows you to connect to your home network so you do not need anymore to switch between wireless networks. MILIGHT Router also enables you to control light, even when you're away from home.

Wi-Fi router can be used to support all devices 2.4G smart lighting: incandescent RGB, RGBW, dimmable lighting etc. This simple device you can control your lighting using a smartphone based on iOS or Android, a new free application available on the AppStore or Google Play (MI.LIGHT).

For Milight lamps may be grouped and it does not matter the number in the group. Assigns them to the controller using the remote control, just remove it. Group may be all the points the light in the room, only light at their desk, or just hanging lamp - there is full freedom.