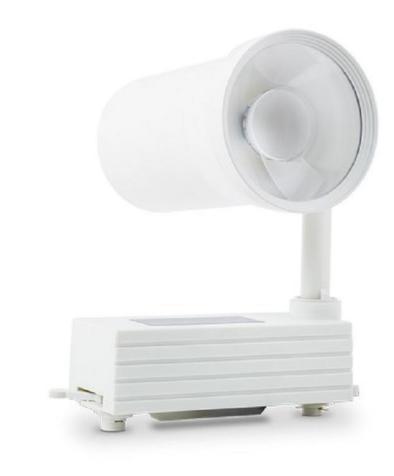

## 2-line RGBW Rail Tracklight Wi-Fi 25W -FUTW01

| Price         | 75.86 Euro            |
|---------------|-----------------------|
| Availability  | Goods are unavailable |
| Shipping time | 4 days                |
| Number        | 1702                  |
| Manufacturer  | Mi.Light              |

Power: 25W Voltage: AC86-265V / 50-60Hz Kelvin: WW(2700-3200K) / CW(6000-6500K) Luminous Flux: 2000LM Luminous Efficiency: 83LM/W CRI: >80 Wire Type[]2 wires Rotating Angle[]Horizontal 350° & Vertical 350° Beam Angle: 30° PF: >0.92 Material: Aluminum+Transparent lens Control Distance: 30m Application Areas: KTVs, Bars, galleries, shopping mall