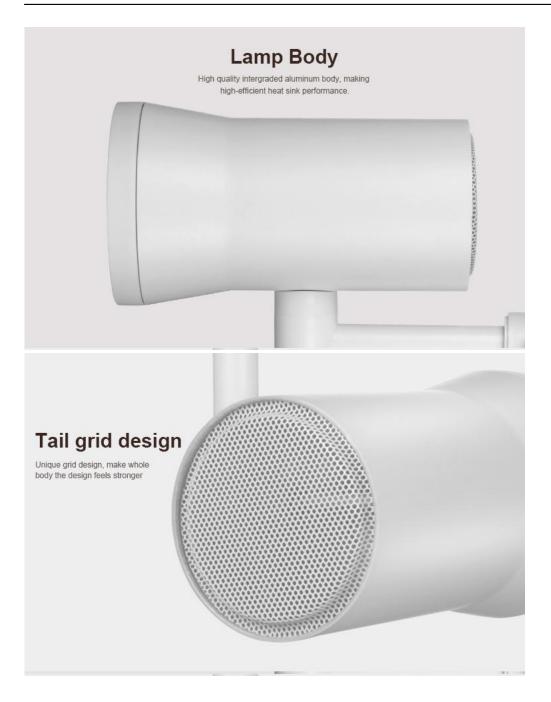

Power: 25W Voltage: AC86-265V / 50-60Hz Kelvin: WW(2700-3200K) / CW(6000-6500K) Luminous Flux: 2000LM Luminous Efficiency: 83LM/W CRI: >80 Wire Type[]2 wires Rotating Angle[]Horizontal 350° & Vertical 350° Beam Angle: 30° PF: >0.92 Material: Aluminum+Transparent lens Control Distance: 30m Application Areas: KTVs, Bars, galleries, shopping mall