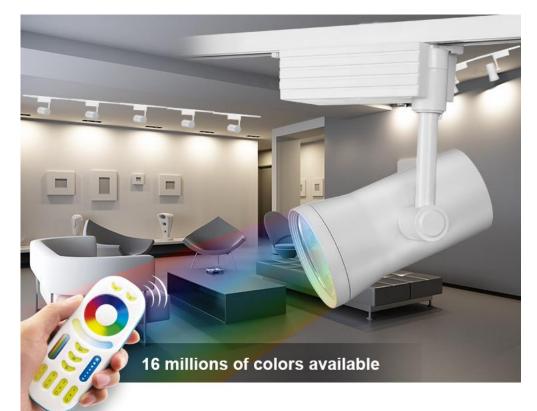

## Product description

Multifunctional device acting as a controller, it allows you to control lighting via Wi-Fi in your home using devices operating on Android or IOS.

Router MI LIGHT allows you to connect to your home network so you do not need anymore to switch between wireless networks. MILIGHT Router also enables you to control light, even when you're away from home.

Wi-Fi router can be used to support all devices 2.4G smart lighting: incandescent RGB, RGBW, dimmable lighting etc. This simple device you can control your lighting using a smartphone based on iOS or Android, a new free application available on the AppStore or Google Play (MI.LIGHT).

It has a built-in LED RGBW, which means that it can be lit at any one of several million colors in the most severe scenario. There is also an option for lovers of classic monochrome, which is a variant of hot or cold white.