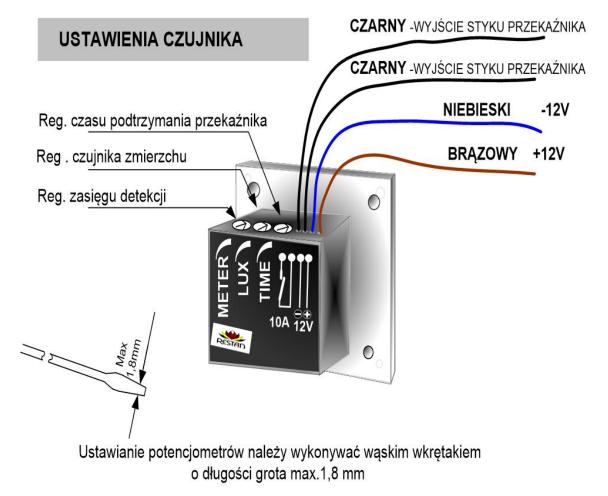

Functions and parameters

adjustable detection range 30-100cm back-up time adjustment 1s-120s regulation of operation depending on the intensity of external light detection angle 1 degree 12V power supply maximum load of the sensor contacts 10A

NOTE: Mechanical damage to the potentiometer is not subject to warranty repair