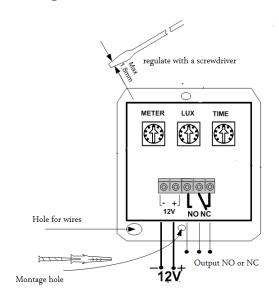

## **Setting - start - Sensor**

Potentiometer - METER - set the max distance from the sensor for motion detection

Potentiometer - TIME - set-up time relay (for controllers stair set at minimum)

Potentiometer - LUX - a threshold value depending on the ambient light intensity.